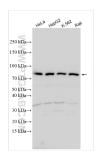

Positive Controls:

WB: HeLa cells, HepG2 cells, K-562 cells, Raji cells

## Selected Validation Data

Various lysates were subjected to SDS PAGE followed by western blot with 32278-1-AP (SEC23B antibody) at dilution of 1:2000 incubated at room temperature for 1.5 hours.