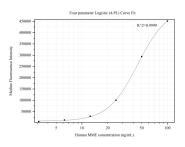

## Selected Validation Data

Cytometric bead array standard curve of MP50348-1, MME,CD10 Monoclonal Matched Antibody Pair, PBS Only. Capture antibody: 60034-5-PBS. Detection antibody: 68921-1-PBS. Standard:Ag12506. Range: 3.125-100 ng/mL