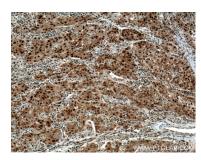

Immunohistochemical analysis of paraffinembedded human liver cancer tissue slide using 60064-1-lg (HDGF Antibody) at dilution of 1:200 (under 10x lens). Heat mediated antigen retrieval with Tris-EDTA buffer (pH 9.0). This data was developed using the same antibody clone with 60064-1-PBS in a different storage buffer formulation.