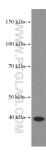

## **Selected Validation Data**

SMMC-7721 cells were subjected to SDS PAGE followed by western blot with 60064-1-lg (HDGF Antibody) at dilution of 1:5000 incubated at room temperature for 1.5 hours. This data was developed using the same antibody clone with 60064-1-PBS in a different storage buffer formulation.