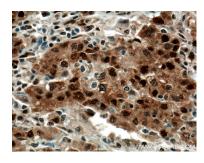

Immunohistochemical analysis of paraffinembedded human liver cancer tissue slide using 60064-1-Ig (HDGF Antibody) at dilution of 1:200 (under 40x lens). Heat mediated antigen retrieval with Tris-EDTA buffer (pH 9.0). This data was developed using the same antibody clone with 60064-1-PBS in a different storage buffer formulation.