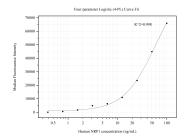

## Selected Validation Data

Cytometric bead array standard curve of MP50479-1, NRP1 Monoclonal Matched Antibody Pair, PBS Only. Capture antibody: 60067-1-PBS. Detection antibody: 60067-2-PBS. Standard:Ag0931. Range: 0.391-100 ng/mL