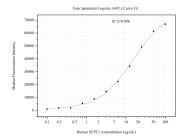

## Selected Validation Data

Cytometric bead array standard curve of MP50982-1, SEPT2 Monoclonal Matched Antibody Pair, PBS Only. Capture antibody: 60075-1-PBS. Detection antibody: 60075-2-PBS. Standard:Ag1946. Range: 0.098-100 ng/mL