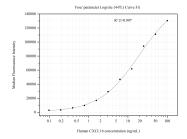

Cytometric bead array standard curve of MP51127-2, CXCL16 Monoclonal Matched Antibody Pair, PBS Only. Capture antibody: 60123-3-PBS. Detection antibody: 60123-2-PBS. Standard:Ag4883. Range: 0.098-100 ng/mL