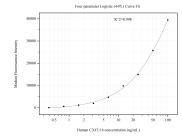

## Selected Validation Data

Cytometric bead array standard curve of MP51127-1, CXCL16 Monoclonal Matched Antibody Pair, PBS Only. Capture antibody: 60123-2-PBS. Detection antibody: 60123-1-PBS. Standard:Ag4883. Range: 0.391-100 ng/mL