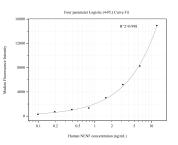

## Selected Validation Data

Cytometric bead array standard curve of MP50685-1, NENF Monoclonal Matched Antibody Pair, PBS Only. Capture antibody: 60131-1-PBS. Detection antibody: 60131-2-PBS. Standard:Ag8387. Range: 0.098-100 ng/mL Cytometric bead array standard curve of MP50685-3, NENF Monoclonal Matched Antibody Pair, PBS Only. Capture antibody: 60131-3-PBS. Detection antibody: 60131-2-PBS. Standard:Ag8387. Range: 0.098-12.5 ng/mL