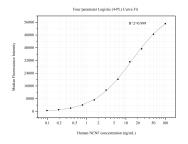

## Selected Validation Data

Cytometric bead array standard curve of MP50685-1, NENF Monoclonal Matched Antibody Pair, PBS Only. Capture antibody: 60131-1-PBS. Detection antibody: 60131-2-PBS. Standard:Ag8387. Range: 0.098-100 ng/mL Cytometric bead array standard curve of MP50685-3, NENF Monoclonal Matched Antibody Pair, PBS Only. Capture antibody: 60131-3-PBS. Detection antibody: 60131-2-PBS. Standard:Ag8387. Range: 0.098-12.5 ng/mL