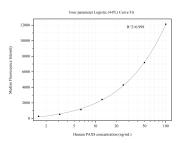

## Selected Validation Data

Cytometric bead array standard curve of MP50408-3, PAX8 Monoclonal Matched Antibody Pair, PBS Only. Capture antibody: 60144-2-PBS. Detection antibody: 68979-1-PBS. Standard:Ag0306. Range: 1.563-100 ng/mL