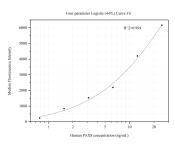

## Selected Validation Data

Cytometric bead array standard curve of MP50408-6, PAX8 Monoclonal Matched Antibody Pair, PBS Only. Capture antibody: 60144-3-PBS. Detection antibody: 68979-1-PBS. Standard:Ag0306. Range: 0.781-25 ng/mL