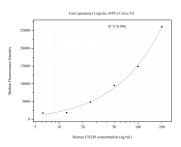

## Selected Validation Data

Cytometric bead array standard curve of MP51052-1, CD248 Monoclonal Matched Antibody Pair, PBS Only. Capture antibody: 60170-1-PBS. Detection antibody: 60170-3-PBS. Standard:Ag13334. Range: 6.25-200 ng/mL