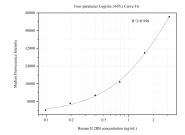

Cytometric bead array standard curve of MP50451-3, CD122/IL2RB Monoclonal Matched Antibody Pair, PBS Only. Capture antibody: 60174-2-PBS. Detection antibody: 60174-3-PBS. Standard:Ag3929. Range: 0.098-3.125 ng/mL