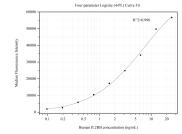

## Selected Validation Data

Cytometric bead array standard curve of MP50451-1, CD122/IL2RB Monoclonal Matched Antibody Pair, PBS Only. Capture antibody: 60174-3-PBS. Detection antibody: 60174-1-PBS. Standard:Ag3929. Range: 0.098-25 ng/mL