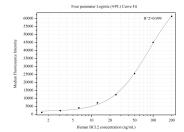

## Selected Validation Data

Cytometric bead array standard curve of MP50290-1, BCL2 Monoclonal Matched Antibody Pair, PBS Only. Capture antibody: 68887-1-PBS. Detection antibody: 60178-2-PBS. Standard:Ag3508. Range: 1.563-200 ng/mL