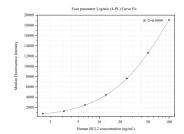

Cytometric bead array standard curve of MP50290-2, BCL2 Monoclonal Matched Antibody Pair, PBS Only. Capture antibody: 60178-1-PBS. Detection antibody: 60178-2-PBS. Standard:Ag3508. Range: 1.563-100 ng/mL