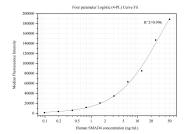

## Selected Validation Data

Cytometric bead array standard curve of MP50149-1, SMAD4 Monoclonal Matched Antibody Pair - BSA and Azide free. Capture antibody: 60182-2-PBS. Detection antibody: 60182-3-PBS. Standard:ag0299. Range: 0.098-50 ng/mL.