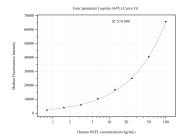

## Selected Validation Data

Cytometric bead array standard curve of MP50938-1, NEFL Monoclonal Matched Antibody Pair, PBS Only. Capture antibody: 60189-2-PBS. Detection antibody: 60189-3-PBS. Standard:Ag15178. Range: 0.781-100 ng/mL