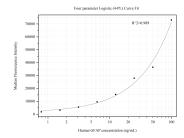

## Selected Validation Data

Cytometric bead array standard curve of MP50431-1, GFAP Monoclonal Matched Antibody Pair, PBS Only. Capture antibody: 60190-2-PBS. Detection antibody: 60190-3-PBS. Standard:Ag10452. Range: 0.781-100 ng/mL