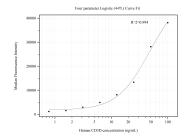

## **Selected Validation Data**

Cytometric bead array standard curve of MP50691-1, CD3D/CD3 Delta Monoclonal Matched Antibody Pair, PBS Only. Capture antibody: 60194-2-PBS. Detection antibody: 60194-3-PBS. Standard:Ag10207. Range: 0.781-100 ng/mL.