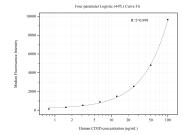

## Selected Validation Data

Cytometric bead array standard curve of MP50691-2, CD3D/CD3 Delta Monoclonal Matched Antibody Pair, PBS Only. Capture antibody: 60194-1-PBS. Detection antibody: 60194-4-PBS. Standard:Ag10207. Range: 0.781-100 ng/mL