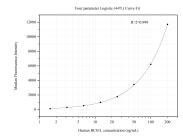

## Selected Validation Data

Cytometric bead array standard curve of MP50678-1, BC51L Monoclonal Matched Antibody Pair, PBS Only. Capture antibody: 60212-1-PBS. Detection antibody: 60212-2-PBS. Standard:Ag18280. Range: 1.563-200 ng/mL