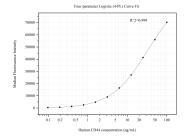

## Selected Validation Data

Cytometric bead array standard curve of MP50724-1, CD44 Monoclonal Matched Antibody Pair, PBS Only. Capture antibody: 60224-2-PBS. Detection antibody: 60224-3-PBS. Standard:Ag7633. Range: 0.098-100 ng/mL