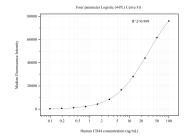

Cytometric bead array standard curve of MP50724-3, CD44 Monoclonal Matched Antibody Pair, PBS Only. Capture antibody: 60224-2-PBS. Detection antibody: 60224-4-PBS. Standard:Ag7633. Range: 0.098-100 ng/mL