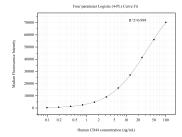

## Selected Validation Data

Cytometric bead array standard curve of MP50724-1, CD44 Monoclonal Matched Antibody Pair, PBS Only. Capture antibody: 60224-2-PBS. Detection antibody: 60224-3-PBS. Standard:Ag7633. Range: 0.098-100 ng/mL