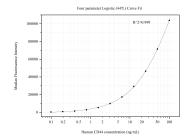

Cytometric bead array standard curve of MP50724-2, CD44 Monoclonal Matched Antibody Pair, PBS Only. Capture antibody: 60224-4-PBS. Detection antibody: 60224-3-PBS. Standard:Ag7633. Range: 0.098-100 ng/mL