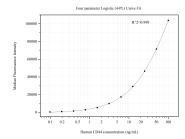

## Selected Validation Data

Cytometric bead array standard curve of MP50724-2, CD44 Monoclonal Matched Antibody Pair, PBS Only. Capture antibody: 60224-4-PBS. Detection antibody: 60224-3-PBS. Standard:Ag7633. Range: 0.098-100 ng/mL