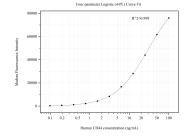

Cytometric bead array standard curve of MP50724-3, CD44 Monoclonal Matched Antibody Pair, PBS Only. Capture antibody: 60224-2-PBS. Detection antibody: 60224-4-PBS. Standard:Ag7633. Range: 0.098-100 ng/mL