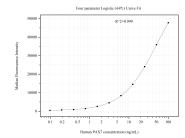

## Selected Validation Data

Cytometric bead array standard curve of MP51040-1, PAX7 Monoclonal Matched Antibody Pair, PBS Only. Capture antibody: 60236-2-PBS. Detection antibody: 60236-1-PBS. Standard:Ag19171. Range: 0.098-100 ng/mL