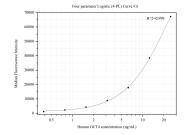

## Selected Validation Data

Cytometric bead array standard curve of MP50231-3, OCT4 Monoclonal Matched Antibody Pair, PBS Only. Capture antibody: 60242-5-PBS. Detection antibody: 60242-6-PBS. Standard:Ag1794. Range: 0.391-25 ng/mL