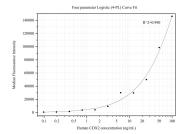

## Selected Validation Data

Cytometric bead array standard curve of MP50121-1, CDX2 Monoclonal Matched Antibody Pair, PBS Only. Capture antibody: 60243-1-PBS. Detection antibody: 60243-3-PBS. Standard:Ag17644. Range: 0.098-100 ng/mL