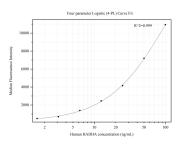

# Selected Validation Data

Cytometric bead array standard curve of MP50412-1, HADHA Monoclonal Matched Antibody Pair, PBS Only. Capture antibody: 60250-1-PBS. Detection antibody: 60250-2-PBS. Standard:Ag1211. Range: 1.563-100 ng/mL