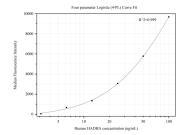

## Selected Validation Data

Cytometric bead array standard curve of MP50412-2, HADHA Monoclonal Matched Antibody Pair, PBS Only. Capture antibody: 60250-3-PBS. Detection antibody: 60250-4-PBS. Standard:Ag1211. Range: 3.125-100 ng/mL