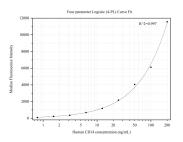

## Selected Validation Data

Cytometric bead array standard curve of MP50282-1, CD14 Monoclonal Matched Antibody Pair, PBS Only. Capture antibody: 60253-2-PBS. Detection antibody: 60253-3-PBS. Standard:Ag10693. Range: 0.781-200 ng/mL