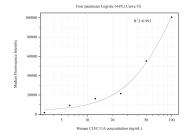

## Selected Validation Data

Cytometric bead array standard curve of MP50433-1, CLEC 11A Monoclonal Matched Antibody Pair, PBS Only. Capture antibody: 60295-2-PBS. Detection antibody: 60295-3-PBS. Standard:Ag21365. Range: 3.125-100 ng/mL