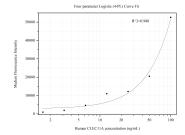

Cytometric bead array standard curve of MP50433-2, CLEC 11A Monoclonal Matched Antibody Pair, PBS Only. Capture antibody: 60295-2-PBS. Detection antibody: 60295-4-PBS. Standard:Ag21365. Range: 1.563-100 ng/mL