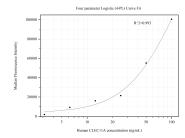

## **Selected Validation Data**

Cytometric bead array standard curve of MP50433-1, CLEC11A Monoclonal Matched Antibody Pair, PBS Only. Capture antibody: 60295-2-PBS. Detection antibody: 60295-3-PBS. Standard:Ag21365. Range: 3.125-100 ng/mL