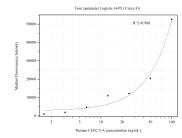

## **Selected Validation Data**

Cytometric bead array standard curve of MP50433-2, CLEC11A Monoclonal Matched Antibody Pair, PBS Only. Capture antibody: 60295-2-PBS. Detection antibody: 60295-4-PBS. Standard:Ag21365. Range: 1.563-100 ng/mL