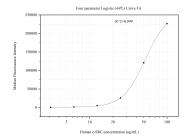

## Selected Validation Data

Cytometric bead array standard curve of MP51096-1, c-SRC Monoclonal Matched Antibody Pair, PBS Only. Capture antibody: 60315-2-PBS. Detection antibody: 60315-3-PBS. Standard:Ag22306. Range: 3.125-100 ng/mL.