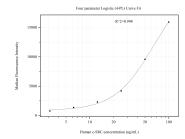

## Selected Validation Data

Cytometric bead array standard curve of MP51096-2, c-SRC Monoclonal Matched Antibody Pair, PBS Only. Capture antibody: 60315-4-PBS. Detection antibody: 60315-5-PBS. Standard:Ag22306. Range: 3.125-100 ng/mL.