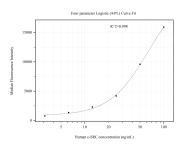

## Selected Validation Data

Cytometric bead array standard curve of MP51096-2, c-SRC Monoclonal Matched Antibody Pair, PBS Only. Capture antibody: 60315-4-PBS. Detection antibody: 60315-5-PBS. Standard:Ag22306. Range: 3.125-100 ng/mL