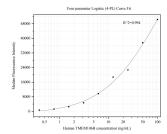

## Selected Validation Data

Cytometric bead array standard curve of MP50326-2, TMEM106B Monoclonal Matched Antibody Pair, PBS Only. Capture antibody: 60333-4-PBS. Detection antibody: 60333-5-PBS. Standard:Ag21448. Range: 0.391-100 ng/mL.