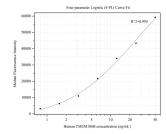

## Selected Validation Data

Cytometric bead array standard curve of MP50326-3, TMEM106B Monoclonal Matched Antibody Pair, PBS Only. Capture antibody: 60333-2-PBS. Detection antibody: 60333-6-PBS. Standard:Ag21448. Range: 0.781-50 ng/mL