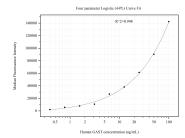

## Selected Validation Data

Cytometric bead array standard curve of MP51244-1, GAST Monoclonal Matched Antibody Pair, PBS Only. Capture antibody: 60346-1-PBS. Detection antibody: 60346-2-PBS. Standard:Ag12795. Range: 0.391-100 ng/mL.