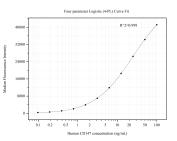

## Selected Validation Data

Cytometric bead array standard curve of MP50494-3, CD147 Monoclonal Matched Antibody Pair, PBS Only. Capture antibody: 60401-1-PBS. Detection antibody: 60401-2-PBS. Standard:Eg0436. Range: 0.195-3.125 ng/mL Cytometric bead array standard curve of MP50494-4, CD147 Monoclonal Matched Antibody Pair, PBS Only. Capture antibody: 60401-3-PBS. Detection antibody: 60401-1-PBS. Standard:Eg0436. Range: 0.098-100 ng/mL