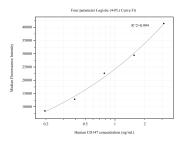

## Selected Validation Data

Cytometric bead array standard curve of MP50494-3, CD147 Monoclonal Matched Antibody Pair, PBS Only. Capture antibody: 60401-1-PBS. Detection antibody: 60401-2-PBS. Standard:Eg0436. Range: 0.195-3.125 ng/mL Cytometric bead array standard curve of MP50494-4, CD147 Monoclonal Matched Antibody Pair, PBS Only. Capture antibody: 60401-3-PBS. Detection antibody: 60401-1-PBS. Standard:Eg0436. Range: 0.098-100 ng/mL