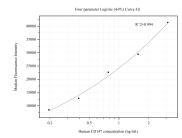

## Selected Validation Data

Cytometric bead array standard curve of MP50494-3, CD147 Monoclonal Matched Antibody Pair, PBS Only. Capture antibody: 60401-1-PBS. Detection antibody: 60401-2-PBS. Standard:Eg0436. Range: 0.195-3.125 ng/mL