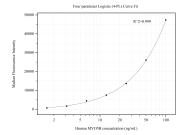

## Selected Validation Data

Cytometric bead array standard curve of MP50502-3, MY05B Monoclonal Matched Antibody Pair, PBS Only. Capture antibody: 60402-4-PBS. Detection antibody: 60402-5-PBS. Standard:Ag32670. Range: 1.563-100 ng/mL