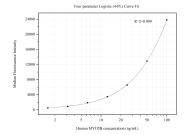

## Selected Validation Data

Cytometric bead array standard curve of MP50502-4, MY05B Monoclonal Matched Antibody Pair, PBS Only. Capture antibody: 60402-6-PBS. Detection antibody: 60402-7-PBS. Standard:Ag32670. Range: 1.563-100 ng/mL