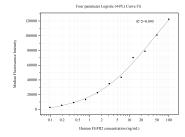

## Selected Validation Data

Cytometric bead array standard curve of MP50495-1, FGFR2 Monoclonal Matched Antibody Pair, PBS Only. Capture antibody: 60403-1-PBS. Detection antibody: 60403-2-PBS. Standard:Eg0175. Range: 0.098-100 ng/mL