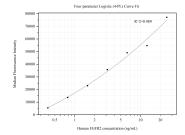

Cytometric bead array standard curve of MP50495-3, FGFR2 Monoclonal Matched Antibody Pair, PBS Only. Capture antibody: 60403-1-PBS. Detection antibody: 60403-5-PBS. Standard:Eg0175. Range: 0.391-25 ng/mL