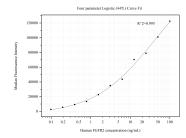

## Selected Validation Data

Cytometric bead array standard curve of MP50495-1, FGFR2 Monoclonal Matched Antibody Pair, PBS Only. Capture antibody: 60403-1-PBS. Detection antibody: 60403-2-PBS. Standard:Eg0175. Range: 0.098-100 ng/mL