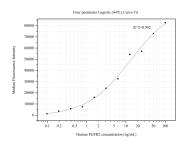

## Selected Validation Data

Cytometric bead array standard curve of MP50495-2, FGFR2 Monoclonal Matched Antibody Pair, PBS Only. Capture antibody: 60403-3-PBS. Detection antibody: 60403-4-PBS. Standard:Eg0175. Range: 0.098-100 ng/mL