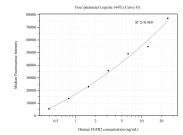

## Selected Validation Data

Cytometric bead array standard curve of MP50495-3, FGFR2 Monoclonal Matched Antibody Pair, PBS Only. Capture antibody: 60403-1-PBS. Detection antibody: 60403-5-PBS. Standard:Eg0175. Range: 0.391-25 ng/mL