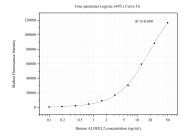

Cytometric bead array standard curve of MP50511-3, ALDH1L2 Monoclonal Matched Antibody Pair, PBS Only. Capture antibody: 60405-1-PBS. Detection antibody: 60405-4-PBS. Standard:Ag17340. Range: 0.098-50 ng/mL