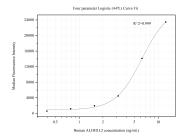

## **Selected Validation Data**

Cytometric bead array standard curve of MP50511-1, ALDH1L2 Monoclonal Matched Antibody Pair, PBS Only. Capture antibody: 60405-1-PBS. Detection antibody: 60405-2-PBS. Standard:Ag17340. Range: 0.391-12.5 ng/mL