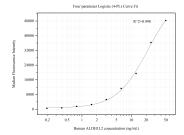

Cytometric bead array standard curve of MP50511-4, ALDH1L2 Monoclonal Matched Antibody Pair, PBS Only. Capture antibody: 60405-1-PBS. Detection antibody: 60405-5-PBS. Standard:Ag17340. Range: 0.195-50 ng/mL.