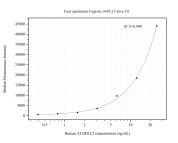

## Selected Validation Data

Cytometric bead array standard curve of MP50511-1, ALDH1L2 Monoclonal Matched Antibody Pair, PBS Only. Capture antibody: 60405-1-PBS. Detection antibody: 60405-2-PBS. Standard:Ag17340. Range: 0.391-12.5 ng/mL Cytometric bead array standard curve of MP50511-2, ALDH1L2 Monoclonal Matched Antibody Pair, PBS Only. Capture antibody: 60405-3-PBS. Detection antibody: 60405-2-PBS. Standard:Ag17340. Range: 0.391-25 ng/mL