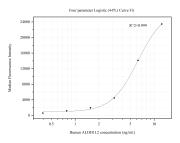

## Selected Validation Data

Cytometric bead array standard curve of MP50511-1, ALDH1L2 Monoclonal Matched Antibody Pair, PBS Only. Capture antibody: 60405-1-PBS. Detection antibody: 60405-2-PBS. Standard:Ag17340. Range: 0.391-12.5 ng/mL Cytometric bead array standard curve of MP50511-2, ALDH1L2 Monoclonal Matched Antibody Pair, PBS Only. Capture antibody: 60405-3-PBS. Detection antibody: 60405-2-PBS. Standard:Ag17340. Range: 0.391-25 ng/mL