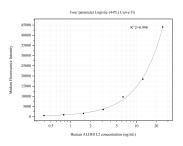

## Selected Validation Data

Cytometric bead array standard curve of MP50511-2, ALDH1L2 Monoclonal Matched Antibody Pair, PBS Only. Capture antibody: 60405-3-PBS. Detection antibody: 60405-2-PBS. Standard:Ag17340. Range: 0.391-25 ng/mL