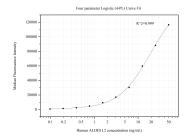

## **Selected Validation Data**

Cytometric bead array standard curve of MP50511-3, ALDH1L2 Monoclonal Matched Antibody Pair, PBS Only. Capture antibody: 60405-1-PBS. Detection antibody: 60405-4-PBS. Standard:Ag17340. Range: 0.098-50 ng/mL