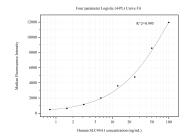

## **Selected Validation Data**

Cytometric bead array standard curve of MP50519-2, SLC 44A1 Monoclonal Matched Antibody Pair, PBS Only. Capture antibody: 60408-3-PBS. Detection antibody: 60408-4-PBS. Standard:Ag6024. Range: 0.781-100 ng/mL