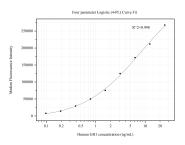

## Selected Validation Data

Cytometric bead array standard curve of MP50520-1, GH1 Monoclonal Matched Antibody Pair, PBS Only. Capture antibody: 60409-1-PBS. Detection antibody: 60409-2-PBS. Standard:HZ-1007. Range: 0.098-25 ng/mL